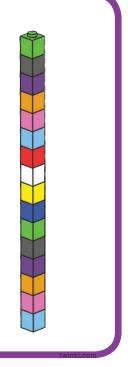

Halving and Doubling Towers

3. Can you make a tower that is double the height of mine? How many bricks will you need?

4. Can you make a tower that is double the height of mine? How many bricks will you need?