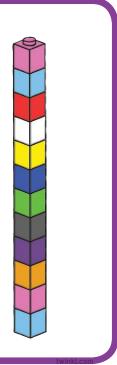

Halving and Doubling Towers

5. Can you make a tower that is double the height of mine? How many bricks will you need?