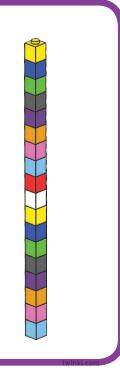

1. Can you make a tower that is double the height of mine? How many bricks will you need?

Halving and Doubling Towers

2. Can you make a tower that is double the height of mine? How many bricks will you need?