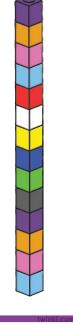

## Halving and Doubling Towers

6. Can you make a tower that is double the height of mine? How many bricks will you need?

Halving and Doubling Towers

7. Can you make a tower that is double the height of mine? How many bricks will you need?